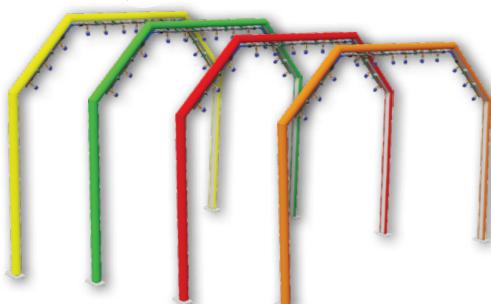

COLOR SKINZTM WITH ACCENTS

### MORE WASH POWER™ GET MORE GET MOTOR CITY™

Choose from 54 vibrant color combinations. The "Skinz" are the primary colors on the outside, and the "Accent" sheets are the secondary colors in the middle.