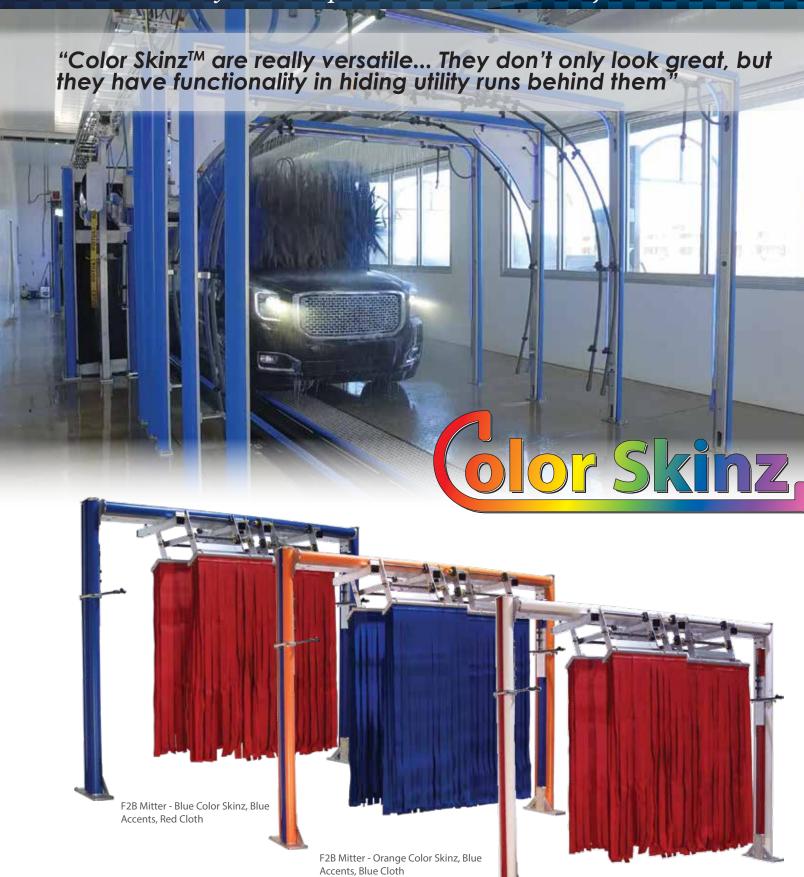

#### **VERSATILE**

Color Skinz<sup>™</sup> don't only look great, but they have functionality in hiding utility runs behind them.

## Get Ahead of the Competition with Motor City Wash Works

F2B Mitter - White Color Skinz, Red Accents, Red Cloth