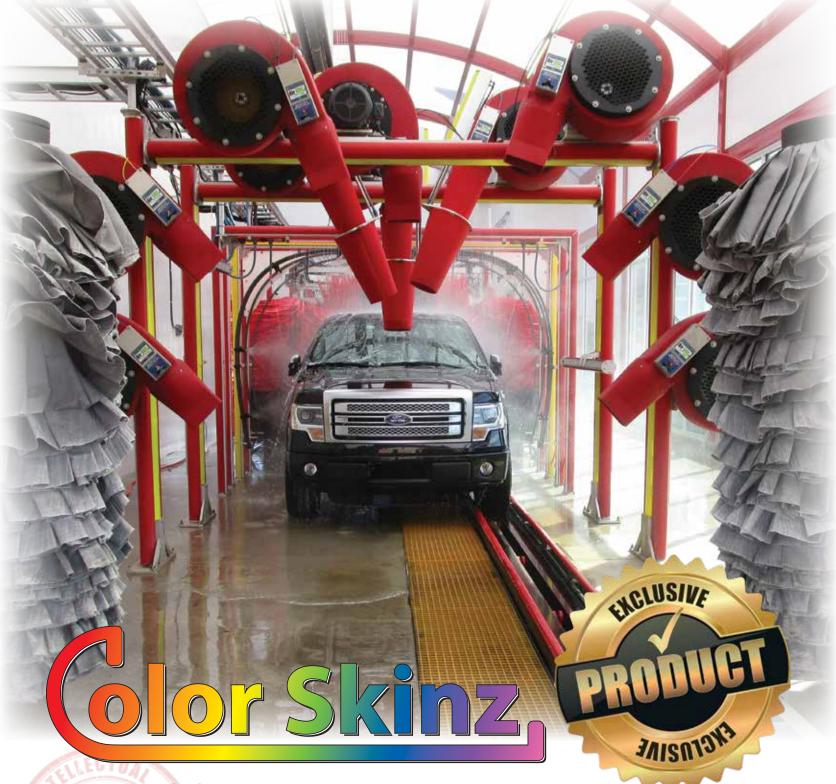

## Get Ahead of the Competition with Motor City Wash Works

F2B Mitter - White Color Skinz, Red Accents, Red Cloth

### MORE WASH POWER™ GET MORE GET MOTOR CITY™

Choose from 54 vibrant color combinations. The "Skinz" are the primary colors on the outside, and the "Accent" sheets are the secondary colors in the middle.