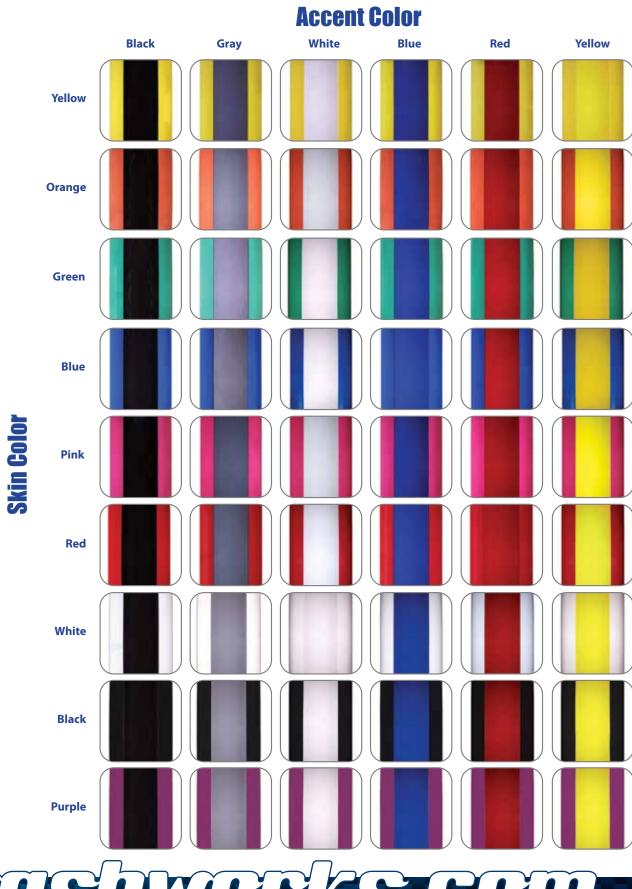

COLOR SKINZTM WITH ACCENTS

#### **CORPORATE BRANDING**

Emphasize your brand identity with 54 color scheme variations.

### MORE WASH POWER™ GET MORE GET MOTOR CITY™

Choose from 54 vibrant color combinations. The "Skinz" are the primary colors on the outside, and the "Accent" sheets are the secondary colors in the middle.