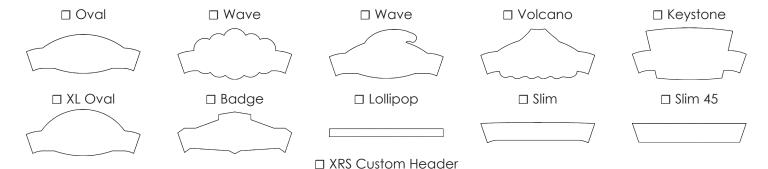

#### CUSTOMIZED GRAPHICS

Choose from 10 different header shapes and create site specific graphics with your own branding.

## Arches: How to Order

**STEP 1 – Select Arch Type –**  $\square$  XRS (Non-Back-lit Graphics Panel) **OR**  $\square$  LIT (Back-lit Graphics)

STEP 2 - Select Header Style