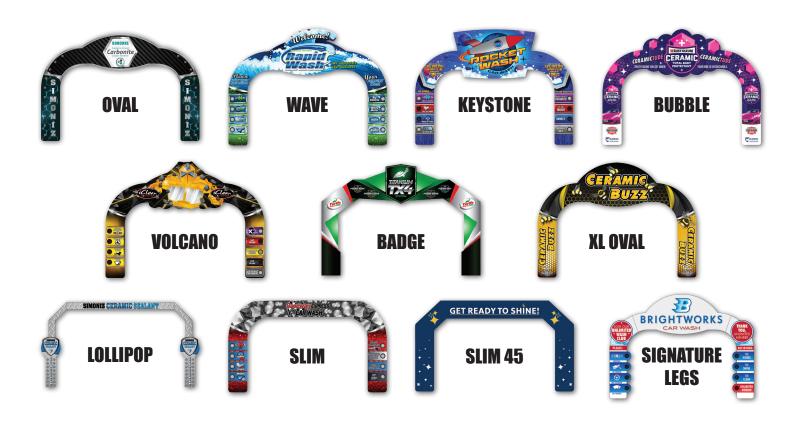

#### CUSTOMIZED GRAPHICS

Choose from 10 different header shapes and create site specific graphics with your own branding.

#### **CUSTOMIZED SHAPES**

Unlimited design options enable you to create site specific shapes and graphics to match your car washes branding.

## Arches: How to Order

**STEP 1 – Select Arch Type –**  $\square$  XRS (Non-Back-lit Graphics Panel) **OR**  $\square$  LIT (Back-lit Graphics)

STEP 2 - Select Header Style