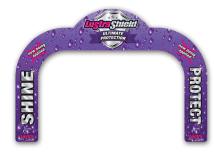

### NEW SIGNATURE ARCH LEGS LIT ARCH HEADER DESIGNS

Our LIT Arches scream, "Welcome to your wash"! They are great at promoting your brand with this massive, LED illuminated panels! With nearly 70 square feet of illuminated graphics, our grand entry arches only require one foot of tunnel space, but leave a long lasting impression that will make your customers return for more. Plus, it will increase your revenue per car up to \$3/car when applying a cascading foam wall!

#### SPECTACULAR SHOW

Over 200 LED Lights will generate a spectacular Illumination of your own personalized branded message for your arch.

#### CUSTOMIZED GRAPHICS

Choose from 10 different header shapes and create site specific graphics with your own branding.

#### SPACE EFFICIENT DESIGN

Requires only 12 inches of tunnel length. Comes in multiple header designs to fit your washes height requirements.