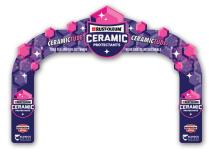

## LIT Arches: Overview

### NEW SIGNATURE ARCH LEGS LIT ARCH HEADER DESIGNS

Our LIT Arches scream, "Welcome to your wash"! They are great at promoting your brand with this massive, LED illuminated panels! With nearly 70 square feet of illuminated graphics, our grand entry arches only require one foot of tunnel space, but leave a long lasting impression that will make your customers return for more. Plus, it will increase your revenue per car up to \$3/car when applying a cascading foam wall!

#### SPECTACULAR SHOW

Over 200 LED Lights will generate a spectacular Illumination of your own personalized branded message for your arch.

#### CUSTOMIZED GRAPHICS

Choose from 10 different header shapes and create site specific graphics with your own branding.

#### SPACE EFFICIENT DESIGN

Requires only 12 inches of tunnel length. Comes in multiple header designs to fit your washes height requirements.