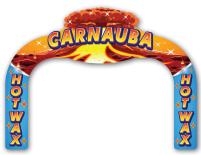

## XRS Arches: Overview

# CREATIVITY UNLIMITED DESIGN POSSIBILITIES & FREEDOM CUSTOMIZABLE SHAPES AND GRAPHICS

It's all in the presentation! The XRS Arch is the perfect compliment to your tunnel when you are looking to take your applications to the next level. This is our most customizable arch with custom shapes and graphics available. The XRS Arch can easily increase your revenue per car with our eye catching graphics and LED lights.

Over 70 square feet of marketing real estate to promote your own personalized message and branding.

#### **CUSTOMIZED SHAPES**

Unlimited design options enable you to create site specific shapes and graphics to match your car washes branding.

#### **SPACE EFFICIENT DESIGN**

Our arches slim profile requires only 12 inches of tunnel length.

- **Header Style** Completely customizable shape and graphics. Create a multi-dimensional look with our professional graphic design.
- Powder Coated Aluminum Our arch structure is precisely CNC machined, welded, and prepped with a durable white powder coat finish.
- **Utility Chase-ways** Eight (8) extra large CNC machined utility chase-ways with perfect locations for your air and solutions lines.
- LED Turbo/Strobe Lights Super bright LED lights available to grab your customers attention and confirm their purchase.
- **Edge Colors** Make it your own with four different edge colors - White, Blue, Red, and Black.
- **Custom Graphics** If you do not like our standard graphic designs, no worries... We create custom graphics for your brands identity at no additional charge.