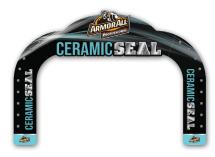

# CREATIVITY UNLIMITED DESIGN POSSIBILITIES & FREEDOM CUSTOMIZABLE SHAPES AND GRAPHICS

It's all in the presentation! The XRS Arch is the perfect compliment to your tunnel when you are looking to take your applications to the next level. This is our most customizable arch with custom shapes and graphics available. The XRS Arch can easily increase your revenue per car with our eye catching graphics and LED lights.

Over 70 square feet of marketing real estate to promote your own personalized message and branding.

#### **CUSTOMIZED SHAPES**

Unlimited design options enable you to create site specific shapes and graphics to match your car washes branding.

#### **SPACE EFFICIENT DESIGN**

Our arches slim profile requires only 12 inches of tunnel length.

- **Header Style** Completely customizable shape and graphics. Create a multi-dimensional look with our professional graphic design.
- Powder Coated Aluminum Our arch structure is precisely CNC machined, welded, and prepped with a durable white powder coat finish.
- **Utility Chase-ways** Eight (8) extra large CNC machined utility chase-ways with perfect locations for your air and solutions lines.
- LED Turbo/Strobe Lights Super bright LED lights available to grab your customers attention and confirm their purchase.
- **Edge Colors** Make it your own with four different edge colors - White, Blue, Red, and Black.
- **Custom Graphics** If you do not like our standard graphic designs, no worries... We create custom graphics for your brands identity at no additional charge.