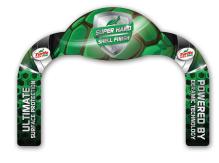

### NEW SIGNATURE ARCH LEGS LIT ARCH HEADER DESIGNS

Our LIT Arches scream, "Welcome to your wash"! They are great at promoting your brand with this massive, LED illuminated panels! With nearly 70 square feet of illuminated graphics, our grand entry arches only require one foot of tunnel space, but leave a long lasting impression that will make your customers return for more. Plus, it will increase your revenue per car up to \$3/car when applying a cascading foam wall!

#### SPECTACULAR SHOW

Over 200 LED Lights will generate a spectacular Illumination of your own personalized branded message for your arch.

#### CUSTOMIZED GRAPHICS

Choose from 10 different header shapes and create site specific graphics with your own branding.

#### SPACE EFFICIENT DESIGN

Requires only 12 inches of tunnel length. Comes in multiple header designs to fit your washes height requirements.