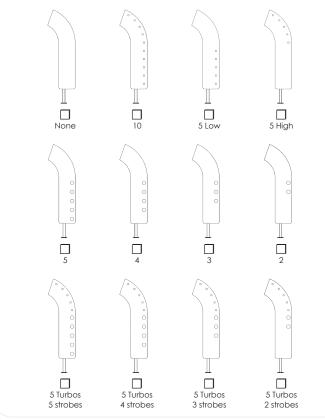

**Turbo Lights** Available in (4) different colors - Red, Blue, Yellow, and White. Available as an add-on to create an enhanced visual experience.

**Strobe Lights** 

Available in (4) different colors - Red, Blue, Yellow, and White. Utilized for package confirmation and instructional sign packages.

#### STEP 4 - Select Left Side Layout

Please select one Left side layout -

□ Instructional

Strobe Lights

- □ Package Confirmation
- ☐ Graphics Only

5 Turbos

5 strobes

#### **XRS or LIT** with Turbo Lights 5 High **XRS or LIT** with Strobe Lights **XRS or LIT** with Turbo &

5 Turbos

4 strobes

5 Turbos

5 Turbos

#### STEP 7 - Select Turbo Light Style & Color

□ Solid Color □ Rotating Style - Select One

| 31, | The - Select Offe                     |                                       |  |  |  |  |  |
|-----|---------------------------------------|---------------------------------------|--|--|--|--|--|
|     | Left Side Layout -                    | Right Side Layout -                   |  |  |  |  |  |
| 1   | √∘ \ □Red □White □Blue □Yellow □Green | 1 □Red □White □Blue □Yellow □Green    |  |  |  |  |  |
| 2   |                                       | 2 Red White Blue Yellow Green         |  |  |  |  |  |
| 3   | ☐ Red ☐ White ☐ Blue ☐ Yellow ☐ Green | 3 Red White Blue Yellow Green         |  |  |  |  |  |
| 4   | Red White Blue Yellow Green           | \                                     |  |  |  |  |  |
| 5   | ° □Red □White □Blue □Yellow □Green    | ° 5 □Red □White □Blue □Yellow □Green  |  |  |  |  |  |
| 6   | ° □Red □White □Blue □Yellow □Green    | ° 6 □Red □White □Blue □Yellow □Green  |  |  |  |  |  |
| 7   | ° □Red □White □Blue □Yellow □Green    | ° 7 □Red □White □Blue □Yellow □Green  |  |  |  |  |  |
| 8   | ° □Red □White □Blue □Yellow □Green    | ° 8 □Red □White □Blue □Yellow □Green  |  |  |  |  |  |
| 9   | ° □Red □White □Blue □Yellow □Green    | ° 9 □Red □White □Blue □Yellow □Green  |  |  |  |  |  |
| 10  | ○ □Red □White □Blue □Yellow □Green    | ° 10 □Red □White □Blue □Yellow □Green |  |  |  |  |  |
|     |                                       |                                       |  |  |  |  |  |