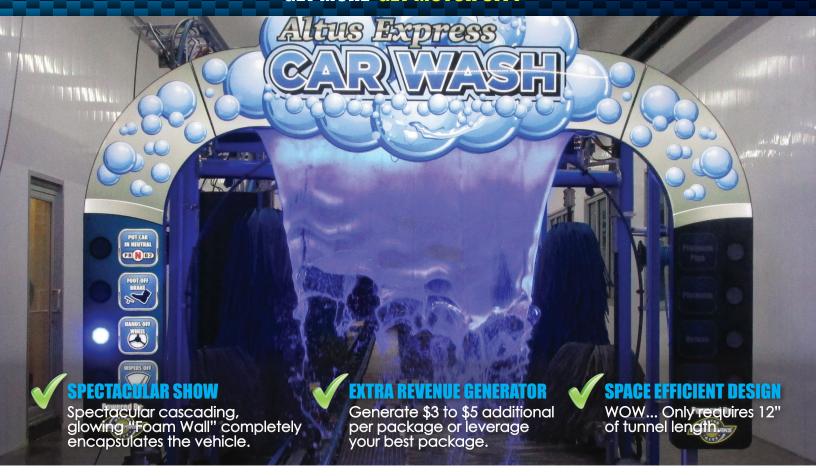

### NEW SIGNATURE ARCH LEGS LIT ARCH HEADER DESIGNS

Our LIT Arches scream, "Welcome to your wash"! They are great at promoting your brand with this massive, LED illuminated panels! With nearly 70 square feet of illuminated graphics, our grand entry arches only require one foot of tunnel space, but leave a long lasting impression that will make your customers return for more. Plus, it will increase your revenue per car up to \$3/car when applying a cascading foam wall!

#### SPECTACULAR SHOW

Over 200 LED Lights will generate a spectacular Illumination of your own personalized branded message for your arch.

#### SPACE EFFICIENT DESIGN

Requires only 12 inches of tunnel length. Comes in multiple header designs to fit your washes height requirements.