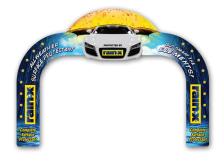

## LIT Arches: Overview

### NEW SIGNATURE ARCH LEGS LIT ARCH HEADER DESIGNS

Our LIT Arches scream, "Welcome to your wash"! They are great at promoting your brand with this massive, LED illuminated panels! With nearly 70 square feet of illuminated graphics, our grand entry arches only require one foot of tunnel space, but leave a long lasting impression that will make your customers return for more. Plus, it will increase your revenue per car up to \$3/car when applying a cascading foam wall!

#### SPECTACULAR SHOW

Over 200 LED Lights will generate a spectacular Illumination of your own personalized branded message for your arch.

#### CUSTOMIZED GRAPHICS

Choose from 10 different header shapes and create site specific graphics with your own branding.

#### SPACE EFFICIENT DESIGN

Requires only 12 inches of tunnel length. Comes in multiple header designs to fit your washes height requirements.