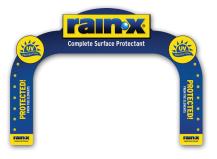

## XRS Arches: Overview

# CREATIVITY UNLIMITED DESIGN POSSIBILITIES & FREEDOM CUSTOMIZABLE SHAPES AND GRAPHICS

It's all in the presentation! The XRS Arch is the perfect compliment to your tunnel when you are looking to take your applications to the next level. This is our most customizable arch with custom shapes and graphics available. The XRS Arch can easily increase your revenue per car with our eye catching graphics and LED lights.

Over 70 square feet of marketing real estate to promote your own personalized message and branding.

#### **CUSTOMIZED SHAPES**

Unlimited design options enable you to create site specific shapes and graphics to match your car washes branding.

#### **SPACE EFFICIENT DESIGN**

Our arches slim profile requires only 12 inches of tunnel length.

- **Header Style** Completely customizable shape and graphics. Create a multi-dimensional look with our professional graphic design.
- Powder Coated Aluminum Our arch structure is precisely CNC machined, welded, and prepped with a durable white powder coat finish.
- **Utility Chase-ways** Eight (8) extra large CNC machined utility chase-ways with perfect locations for your air and solutions lines.
- LED Turbo/Strobe Lights Super bright LED lights available to grab your customers attention and confirm their purchase.
- **Edge Colors** Make it your own with four different edge colors - White, Blue, Red, and Black.
- **Custom Graphics** If you do not like our standard graphic designs, no worries... We create custom graphics for your brands identity at no additional charge.