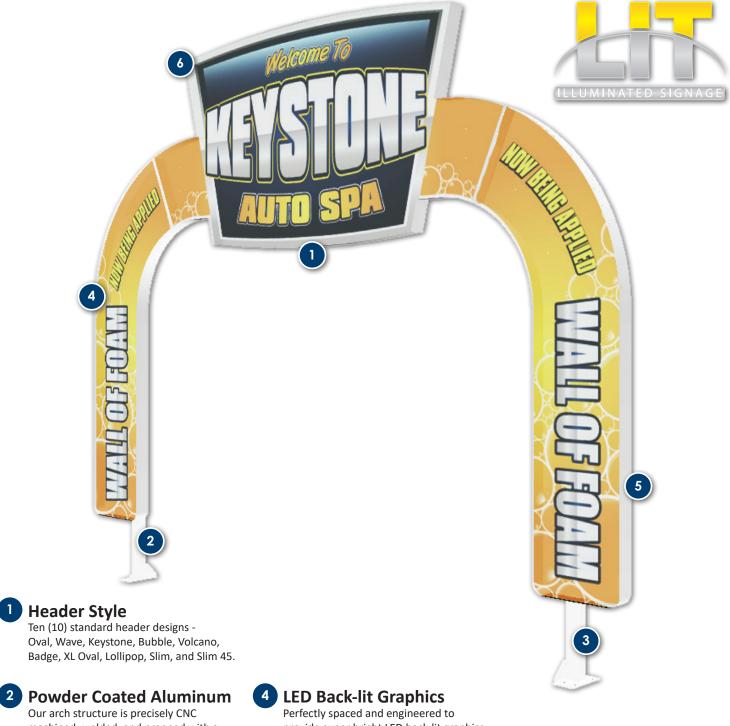

### NEW SIGNATURE ARCH LEGS LIT ARCH HEADER DESIGNS

Our LIT Arches scream, "Welcome to your wash"! They are great at promoting your brand with this massive, LED illuminated panels! With nearly 70 square feet of illuminated graphics, our grand entry arches only require one foot of tunnel space, but leave a long lasting impression that will make your customers return for more. Plus, it will increase your revenue per car up to \$3/car when applying a cascading foam wall!

#### SPECTACULAR SHOW

Over 200 LED Lights will generate a spectacular Illumination of your own personalized branded message for your arch.

#### CUSTOMIZED GRAPHICS

Choose from 10 different header shapes and create site specific graphics with your own branding.

#### SPACE EFFICIENT DESIGN

Requires only 12 inches of tunnel length. Comes in multiple header designs to fit your washes height requirements.

### **GET MORE GET MOTOR CITY**

- machined, welded, and prepped with a durable white powder coat finish.
- Utility Chase-ways Eight (8) extra large CNC machined utility chase-ways with perfect locations for your air and solutions lines.
- provide super bright LED back-lit graphics.
- **Edge Colors** Make it your own with four different edge colors - White, Blue, Red, and Black.
- **Custom Graphics** If you do not like our standard graphic designs, no worries... We create custom graphics for your brands identity at no additional charge.