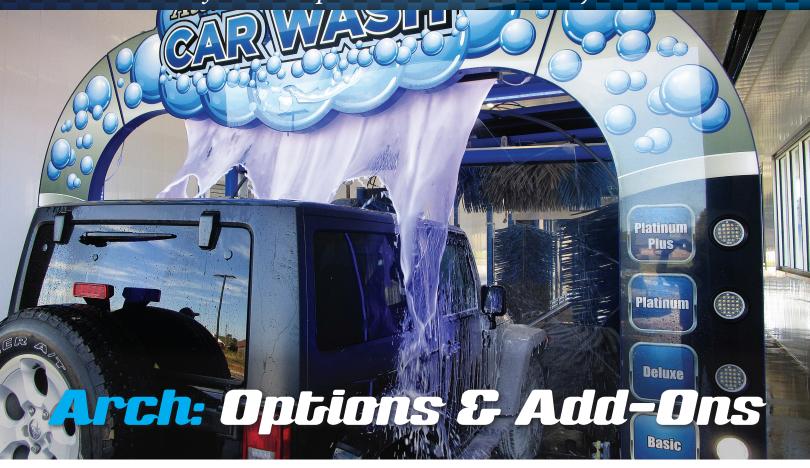

## Get Ahead of the Competition with Motor City Wash Works

1 Foam Wall

Generates solid, cascading foam wall for the vehicle to pass through. Includes Foam Wall, all mounting hardware, (3) Mega Foam Chambers with easy clean inserts.

**2** Elbow<sup>™</sup> Foamers

Includes Elbow Foamer, all mounting hardware, Mega Foam Chambers with easy clean inserts.

Foam Streamers<sup>™</sup>

Includes Motor City's Foam Streamer  $^{\rm TM}$  Head, all mounting hardware, and our ultra-compact traditional foam chamber.

4 Boomerang<sup>™</sup> K-Foamers

100% PVC designed, Foaming K-nozzle manifold includes all mounting hardware, Mega foam chambers and push to connect fittings.

Foam Sticks or K-Foamer Sticks

Includes Foam Sticks or K-Foam Sticks, all mounting hardware, and our ultra-compact traditional foam chamber. Available in Single & Dual Sets