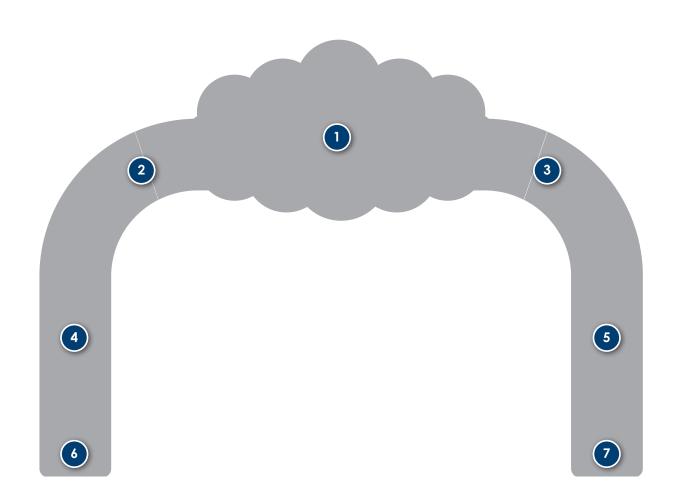

## Arch Zone: Illustration

#### **ZONE MESSAGES - SEE ARCH ILLUSTRATION**

| 1 |  |  |  |
|---|--|--|--|
|   |  |  |  |
| 2 |  |  |  |
|   |  |  |  |
| 3 |  |  |  |
|   |  |  |  |
| 4 |  |  |  |
|   |  |  |  |
| 5 |  |  |  |
|   |  |  |  |
| 6 |  |  |  |
|   |  |  |  |
| 7 |  |  |  |
|   |  |  |  |