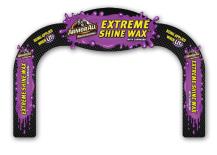

# CREATIVITY UNLIMITED DESIGN POSSIBILITIES & FREEDOM CUSTOMIZABLE SHAPES AND GRAPHICS

It's all in the presentation! The XRS Arch is the perfect compliment to your tunnel when you are looking to take your applications to the next level. This is our most customizable arch with custom shapes and graphics available. The XRS Arch can easily increase your revenue per car with our eye catching graphics and LED lights.

Over 70 square feet of marketing real estate to promote your own personalized message and branding.

#### **CUSTOMIZED SHAPES**

Unlimited design options enable you to create site specific shapes and graphics to match your car washes branding.

#### **SPACE EFFICIENT DESIGN**

Our arches slim profile requires only 12 inches of tunnel length.

- **Header Style** Completely customizable shape and graphics. Create a multi-dimensional look with our professional graphic design.
- Powder Coated Aluminum Our arch structure is precisely CNC machined, welded, and prepped with a durable white powder coat finish.
- **Utility Chase-ways** Eight (8) extra large CNC machined utility chase-ways with perfect locations for your air and solutions lines.
- LED Turbo/Strobe Lights Super bright LED lights available to grab your customers attention and confirm their purchase.
- **Edge Colors** Make it your own with four different edge colors - White, Blue, Red, and Black.
- **Custom Graphics** If you do not like our standard graphic designs, no worries... We create custom graphics for your brands identity at no additional charge.